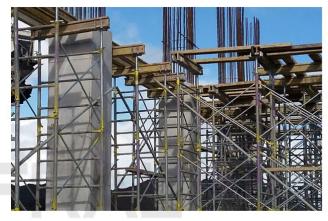

### **Column Formworks**

# COFFRAL

# COFFRAL

**Expertise** 

Get personal advice from the expert. We provide innovative customized solutions.

**Transportation** 

Coffral truck is available to mobilize Coffral equipment.

On time delivery and fast pick up.

#### **Column System – Framax universal panels**

- Columns up to 8.10m height.
- Our smallest column size is 20cm x 20cm.
- Our biggest column size is 120cm x 120cm.
- Tie rod is applicable when two (2) panels or more is contiguous.
- No need of tie rod for dimensions that are below 1.20m x 1.20m.
- Can do square and rectangle shapes.
- Standard panel height is 2.70m.