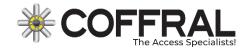

# **Aerial Platforms Equipment**

#### **PEOPLE LIFTING / MANLIFTS**

- Can reach from 15.50m to a maximum height of 43.50m.
- · Ideal for hard to reach places.
- Perfect for maximum horizontal and vertical reach.
- Diesel driven → only outside use.
- All-terrain tires.