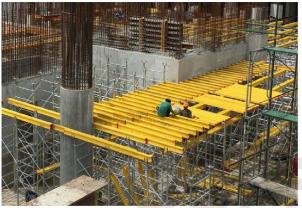

### **Staflex Concrete Slab Shoring**

# COFFRAL

- StaFlex = Stability + Flexibility
- Load capacity of 60kN or 6 Tons per leg.
- Modular System.
- Up to a floor to slab height of 15m.
- Can shore big beam or thick slabs up to 1.50m thick.
- Can be moved horizontally with a trolley or vertically with a tower crane.
- Perfect shoring application for high-rises, malls, airports, power plants and infrastructures.
- This Staflex shoring system has been invented by Jules Goudsmit, founder father of the Coffral-Group.

Page 28 Company Presentation www.COFFRAL.ph