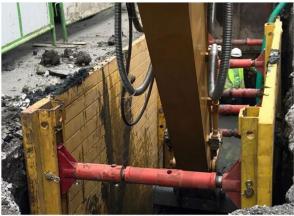

## **Trench Shoring**

#### **Transportation**

Coffral truck is available to mobilize Coffral equipment.

On time delivery and fast pick up.

- Two Models: KS 60 & KS 100. Also known as: Krings Boxes.
- The most frequently used Trench Box in the world much affordable and faster than sheet piles.
- Suitable for trenches or excavations of up to 5m deep, and a maximum of 6m wide, in all soil types.
- New Technology Maximum safety and speed!
- Needs excavator of minimum 25T and two workers for installation.