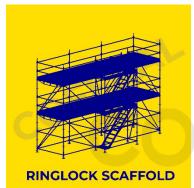

# **Industrial Ringlock Scaffold System**

# COFFRAL

- 100% Layher *Allround*® compatible Allround is the European name for industrial Ringlock.
- This industrial Ringlock is for industrial projects: compliance with the European Norms EN12810/11. This is an industrial certified scaffold.
- 100% composed of Hot Dipped Galvanized Steel and High Yield Steel.
- Modular and adjustable system with endless design possibilities.
- Can reach up to 150m height with anchorage.
- 80% faster in erection time, compared to traditional tubes & couplers.
- Coffral only uses steel decks with a load class of 4, 5, or 6 (300, 450, or 600kg/sqm).