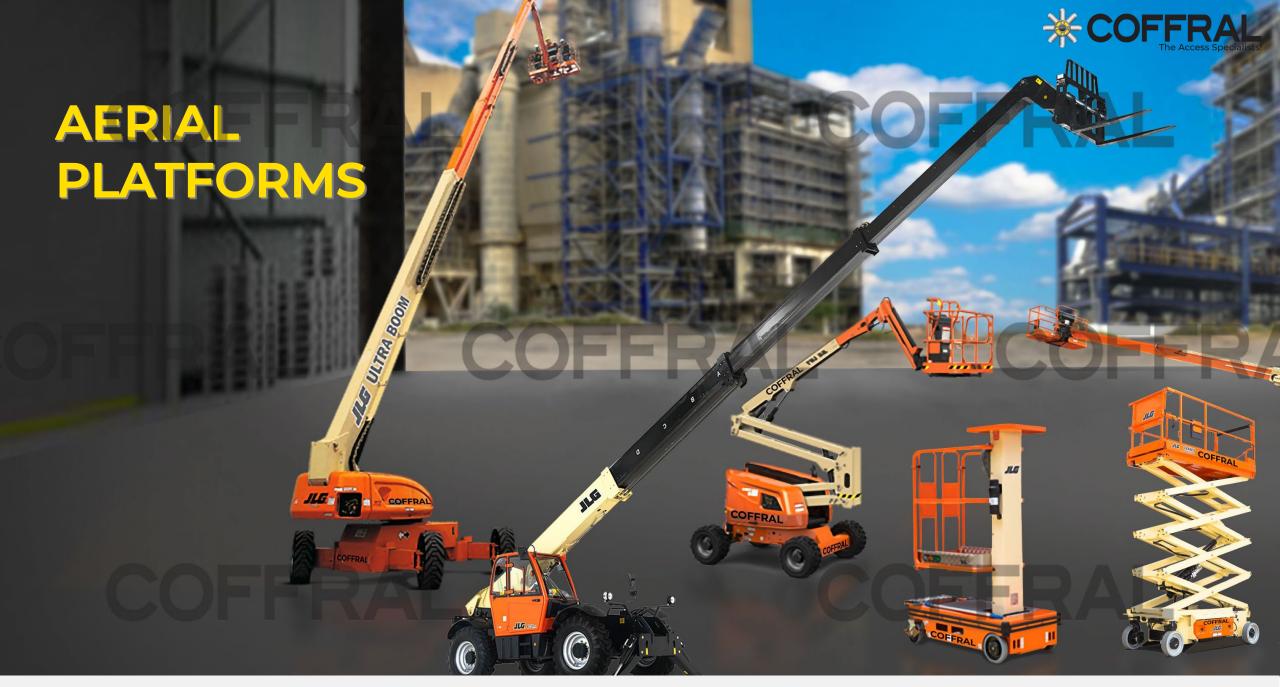

# **Aerial Platforms Equipment**

#### **PEOPLE LIFTING / MANLIFTS**

- Can reach from 15.50m to a maximum height of 43.50m.
- · Ideal for hard to reach places.
- Perfect for maximum horizontal and vertical reach.
- Diesel driven → only outside use.
- All-terrain tires.

Page 13

- Can vertically reach up to 15m high.
- Ideal for indoor maintenance and when platform extension is required,

**Scissor Lifts** 

- Electrically driven → can be used inside & outside.
- Can only be used on flat concrete flooring.

• Can reach up to 20m high.

**Spider Lifts** 

- Lightweight, as compact as possible and track-mounted booms.
- · Can fit through small gates.
- Electrically driven → can be used inside & outside.

#### **Vertical Mast Lifts**

- Can reach up to 7.50m high.
- Ideal for low-level access, inside offices and malls.
- Electrically driven → can be used inside & outside.
- Can only be used on flat concrete flooring.

#### **Telehandler**

- Lifting capacity of 4 tons at 13m height.
- Goes behind the typical forklift reach thanks to its telescopic capacity.
- Also called telescopic forklift.
- Diesel driven → only outside use.
- All-terrain tires.