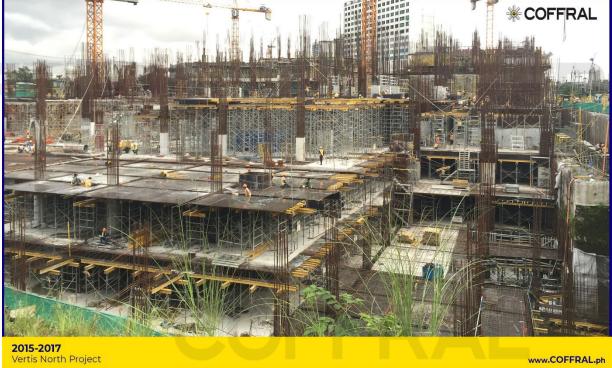

### **Staflex Concrete Slab Shoring**

# COFFRAL

- StaFlex = Stability + Flexibility
- Load capacity of 60kN or 6 Tons per leg.
- Modular System.
- Up to a floor to slab height of 15m.
- Can shore big beam or thick slabs up to 1.50m thick.
- Can be moved horizontally with a trolley or vertically with a tower crane.
- Perfect shoring application for high-rises, malls, airports, power plants and infrastructures.
- This Staflex shoring system has been invented by Jules Goudsmit, founder father of the Coffral-Group.