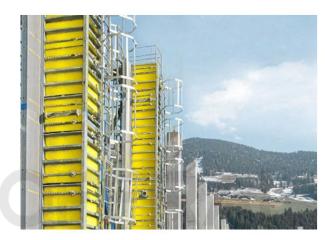

# **Industrial Ringlock Scaffold System**

# COFFRAL

- 100% Layher *Allround*® compatible Allround is the European name for industrial Ringlock.
- This industrial Ringlock is for industrial projects: compliance with the European Norms EN12810/11. This is an industrial certified scaffold.
- 100% composed of Hot Dipped Galvanized Steel and High Yield Steel.
- Modular and adjustable system with endless design possibilities.
- Can reach up to 150m height with anchorage.
- 80% faster in erection time, compared to traditional tubes & couplers.
- Coffral only uses steel decks with a load class of 4, 5, or 6 (300, 450, or 600kg/sqm).