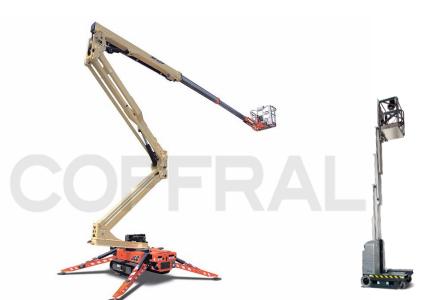

• Can reach up to 20m high.

**Spider Lifts** 

- Lightweight, as compact as possible and track-mounted booms.
- · Can fit through small gates.
- Electrically driven → can be used inside & outside.

#### **Vertical Mast Lifts**

- Can reach up to 7.50m high.
- Ideal for low-level access, inside offices and malls.
- Electrically driven → can be used inside & outside.
- Can only be used on flat concrete flooring.