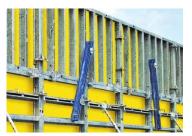

## **Vertical Formworks Solutions**

Wall Formwork

Company Presentation www.COFFRAL.ph Page 41

#### Wall Formwork - Framax panels

- Double sided formworks up to 9m height.
- Our Wall Formworks can do walls up to a 1m thick.
- Our Wall Formworks have a pressure capacity: up to 80KPa/m².
- Staggered pouring of concrete (ideal 1.50m per hours)
- Simple handling and planning. Maximizing safety.
- High number of use cycle lower follow-up costs.
- Standard panel height is 2.70m.