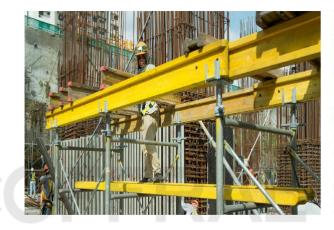

### **Staflex Concrete Slab Shoring**

# COFFRAL

- StaFlex = Stability + Flexibility
- Load capacity of 60kN or 6 Tons per leg.
- Modular System.
- Up to a floor to slab height of 15m.
- Can shore big beam or thick slabs up to 1.50m thick.
- Can be moved horizontally with a trolley or vertically with a tower crane.
- Perfect shoring application for high-rises, malls, airports, power plants and infrastructures.
- This Staflex shoring system has been invented by Jules Goudsmit, founder father of the Coffral-Group.

Page 28 Company Presentation www.COFFRAL.ph