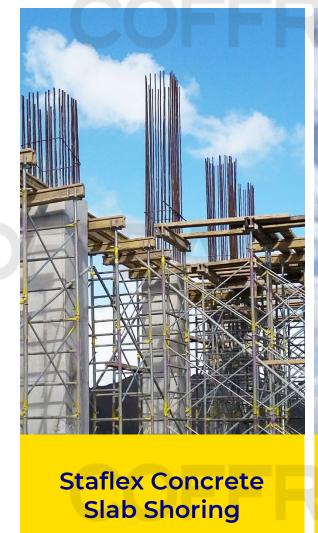

### **Staflex Concrete Slab Shoring**

# COFFRAL

- StaFlex = Stability + Flexibility
- Load capacity of 60kN or 6 Tons per leg.
- Modular System.
- Up to a floor to slab height of 15m.
- Can shore big beam or thick slabs up to 1.50m thick.
- Can be moved horizontally with a trolley or vertically with a tower crane.
- Perfect shoring application for high-rises, malls, airports, power plants and infrastructures.
- This Staflex shoring system has been invented by Jules Goudsmit, founder father of the Coffral-Group.