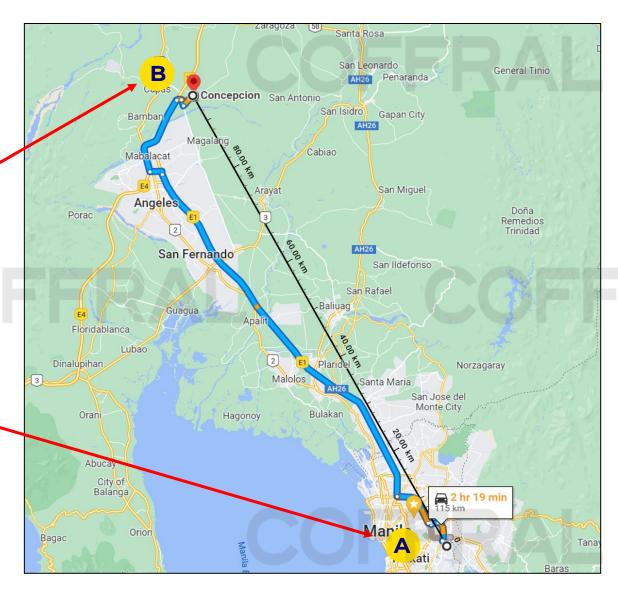

Rental Park Luzon

Lot 97 Sitio Yanka, Brgy. Santiago,
Conception, Tarlac, Philippines

**General Information** +63 917 188 1888

COFFRAL

Page 48 Company Presentation www.COFFRAL.ph

#### **COFFRAL RENTAL PARK**

Coffral Formworks & Scaffolds Inc.

#### **Training Center**

Lot 97 Sitio Yanka, Brgy. Santiago, Conception, Tarlac, Philippines

FFRAL

COFFRAL FORMWORKS & SCAFFOLDS Inc.