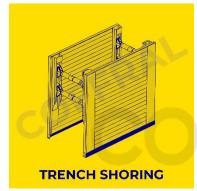

## **Trench Shoring**

#### **Transportation**

Coffral truck is available to mobilize Coffral equipment.

On time delivery and fast pick up.

- Two Models: KS 60 & KS 100. Also known as: Krings Boxes.
- The most frequently used Trench Box in the world much affordable and faster than sheet piles.
- Suitable for trenches or excavations of up to 5m deep, and a maximum of 6m wide, in all soil types.
- New Technology Maximum safety and speed!
- Needs excavator of minimum 25T and two workers for installation.