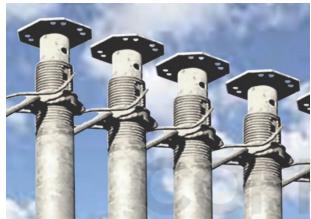

### **Staflex Concrete Slab Shoring**

# COFFRAL

- StaFlex = Stability + Flexibility
- Load capacity of 60kN or 6 Tons per leg.
- Modular System.
- Up to a floor to slab height of 15m.
- Can shore big beam or thick slabs up to 1.50m thick.
- Can be moved horizontally with a trolley or vertically with a tower crane.
- Perfect shoring application for high-rises, malls, airports, power plants and infrastructures.
- This Staflex shoring system has been invented by Jules Goudsmit, founder father of the Coffral-Group.