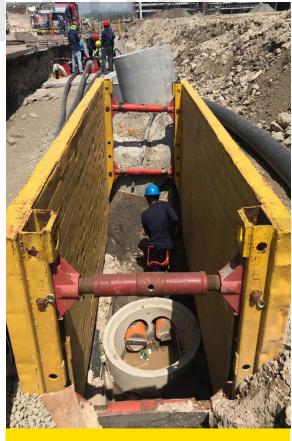

## **Trench Shoring**

#### **Transportation**

Coffral truck is available to mobilize Coffral equipment.

On time delivery and fast pick up.

- Two Models: KS 60 & KS 100. Also known as: Krings Boxes.
- The most frequently used Trench Box in the world much affordable and faster than sheet piles.
- Suitable for trenches or excavations of up to 5m deep, and a maximum of 6m wide, in all soil types.
- New Technology Maximum safety and speed!
- Needs excavator of minimum 25T and two workers for installation.