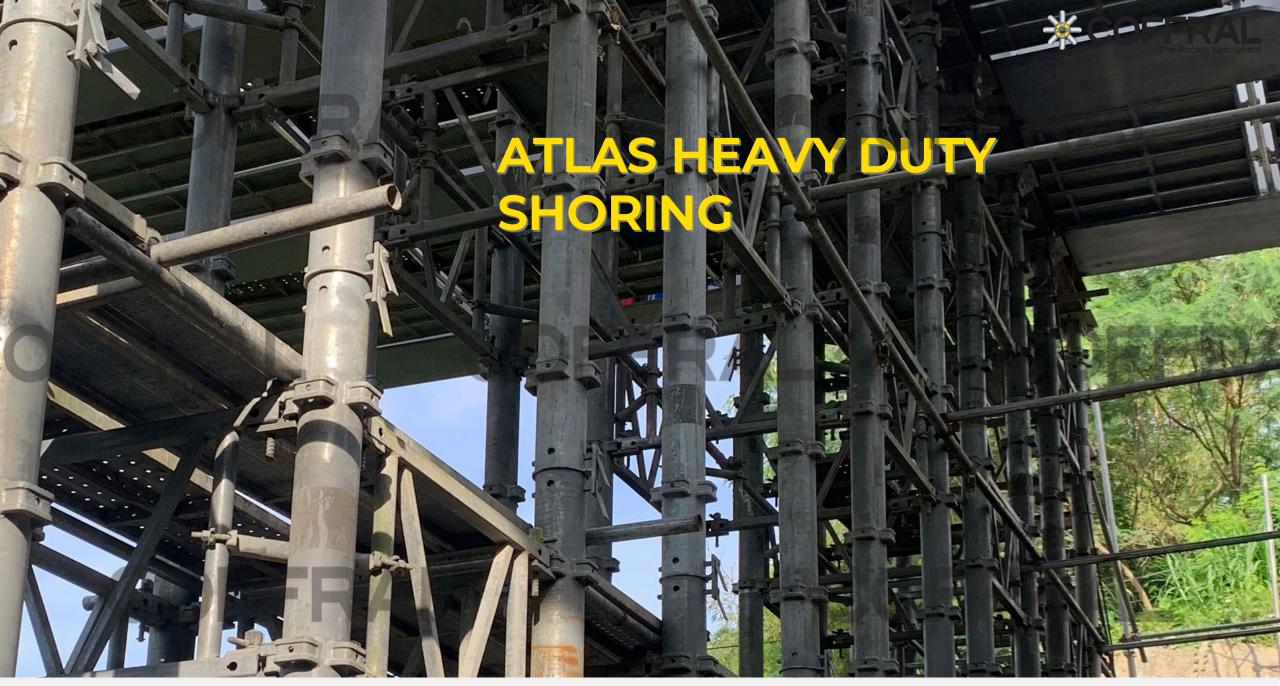

### **Atlas Heavy Duty Shoring**

#### **Transportation**

Coffral truck is available to mobilize Coffral equipment.

On time delivery and fast pick up.

Page 35

- Perfect for Big Concrete Shoring Job → For shoring of coping beams or pier-head of bridges.
- Can shore slabs up to a maximum thickness of 7.5m and reach a maximum height of 50m.
  - 350kN per leg, strongest shoring system in the Philippines.
- Modular System.