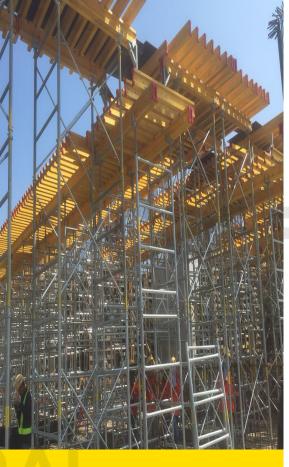

# **Industrial Ringlock Scaffold System**

# COFFRAL

- 100% Layher *Allround*® compatible Allround is the European name for industrial Ringlock.
- This industrial Ringlock is for industrial projects: compliance with the European Norms EN12810/11. This is an industrial certified scaffold.
- 100% composed of Hot Dipped Galvanized Steel and High Yield Steel.
- Modular and adjustable system with endless design possibilities.
- Can reach up to 150m height with anchorage.
- 80% faster in erection time, compared to traditional tubes & couplers.
- Coffral only uses steel decks with a load class of 4, 5, or 6 (300, 450, or 600kg/sqm).