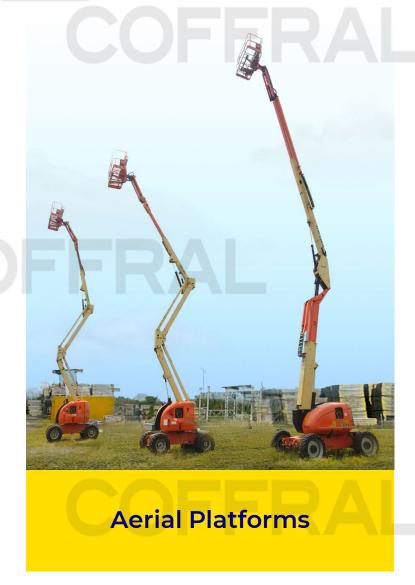

# **Industrial Ringlock Scaffold System**

# COFFRAL

- 100% Layher *Allround*® compatible Allround is the European name for industrial Ringlock.
- This industrial Ringlock is for industrial projects: compliance with the European Norms EN12810/11. This is an industrial certified scaffold.
- 100% composed of Hot Dipped Galvanized Steel and High Yield Steel.
- Modular and adjustable system with endless design possibilities.
- Can reach up to 150m height with anchorage.
- 80% faster in erection time, compared to traditional tubes & couplers.
- Coffral only uses steel decks with a load class of 4, 5, or 6 (300, 450, or 600kg/sqm).