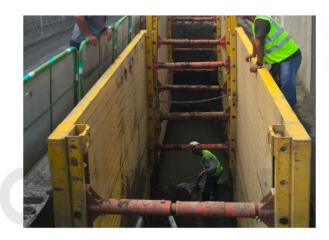

## **Trench Shoring**

#### **Transportation**

Coffral truck is available to mobilize Coffral equipment.

On time delivery and fast pick up.

- Two Models: KS 60 & KS 100. Also known as: Krings Boxes.
- The most frequently used Trench Box in the world much affordable and faster than sheet piles.
- Suitable for trenches or excavations of up to 5m deep, and a maximum of 6m wide, in all soil types.
- New Technology Maximum safety and speed!
- Needs excavator of minimum 25T and two workers for installation.