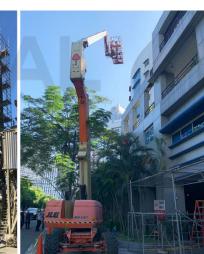

# **Aerial Platforms Equipment**

#### **PEOPLE LIFTING / MANLIFTS**

- Can reach from 15.50m to a maximum height of 43.50m.
- · Ideal for hard to reach places.
- Perfect for maximum horizontal and vertical reach.
- Diesel driven → only outside use.
- All-terrain tires.