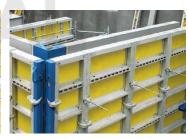

## **Vertical Formworks Solutions**

Wall Formwork

Company Presentation www.COFFRAL.ph Page 41

#### Wall Formwork - Framax panels

- Double sided formworks up to 9m height.
- Our Wall Formworks can do walls up to a 1m thick.
- Our Wall Formworks have a pressure capacity: up to 80KPa/m².
- Staggered pouring of concrete (ideal 1.50m per hours)
- Simple handling and planning. Maximizing safety.
- High number of use cycle lower follow-up costs.
- Standard panel height is 2.70m.