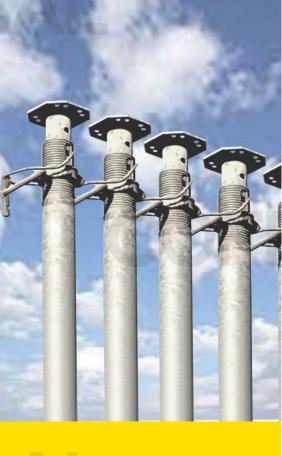

### **Staflex Concrete Slab Shoring**

# COFFRAL

- StaFlex = Stability + Flexibility
- Load capacity of 60kN or 6 Tons per leg.
- Modular System.
- Up to a floor to slab height of 15m.
- Can shore big beam or thick slabs up to 1.50m thick.
- Can be moved horizontally with a trolley or vertically with a tower crane.
- Perfect shoring application for high-rises, malls, airports, power plants and infrastructures.
- This Staflex shoring system has been invented by Jules Goudsmit, founder father of the Coffral-Group.