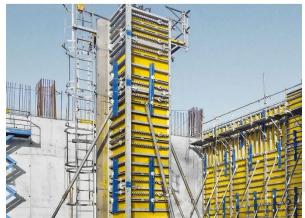

### **Column Formworks**

#### **Column System – Framax universal panels**

- Columns up to 8.10m height.
- Our smallest column size is 20cm x 20cm.
- Our biggest column size is 120cm x 120cm.
- Tie rod is applicable when two (2) panels or more is contiguous.
- No need of tie rod for dimensions that are below 1.20m x 1.20m.
- Can do square and rectangle shapes.
- Standard panel height is 2.70m.