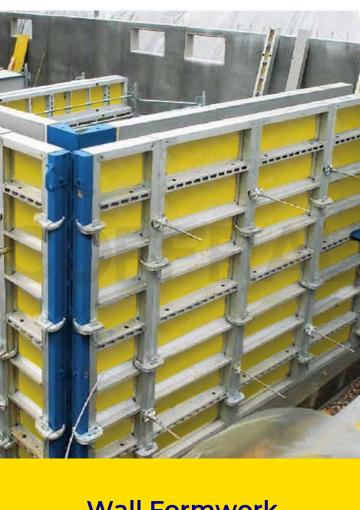

## **Vertical Formworks Solutions**

Wall Formwork

Company Presentation www.COFFRAL.ph Page 41

#### Wall Formwork - Framax panels

- Double sided formworks up to 9m height.
- Our Wall Formworks can do walls up to a 1m thick.
- Our Wall Formworks have a pressure capacity: up to 80KPa/m².
- Staggered pouring of concrete (ideal 1.50m per hours)
- Simple handling and planning. Maximizing safety.
- High number of use cycle lower follow-up costs.
- Standard panel height is 2.70m.