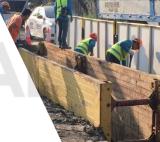

## **Trench Shoring**

#### **Transportation**

Coffral truck is available to mobilize Coffral equipment.

On time delivery and fast pick up.

- Two Models: KS 60 & KS 100. Also known as: Krings Boxes.
- The most frequently used Trench Box in the world much affordable and faster than sheet piles.
- Suitable for trenches or excavations of up to 5m deep, and a maximum of 6m wide, in all soil types.
- New Technology Maximum safety and speed!
- Needs excavator of minimum 25T and two workers for installation.