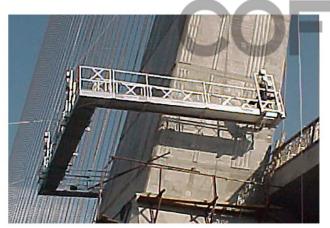

### **Gondola**

• Also known as: **Suspended Platforms** or swing stages or window washers.

1. A gondola is composed of 3 main parts:

- 1. Platform
- 2. Rooftop beams
- Electrical Hoist (hoist + central control box [CCB])
- The Hoist is CE approved. One phase hoist (230 volts) can reach up to 100m and 3 phases hoist (380 volts) can reach up to 350m or more.
- European certified: EN1808.
- Maximum length platform up to 15m using end-stirrups, and up to 19m using walk through stirrups. Platform width is fixed on 0.70m.
- Maximum load capacity of platform is 350kg/sqm.
- Possibility to create 90° angles & corners (for example: chimney application).
- Only Coffral installers can install these gondolas at your construction site, non-negotiable!