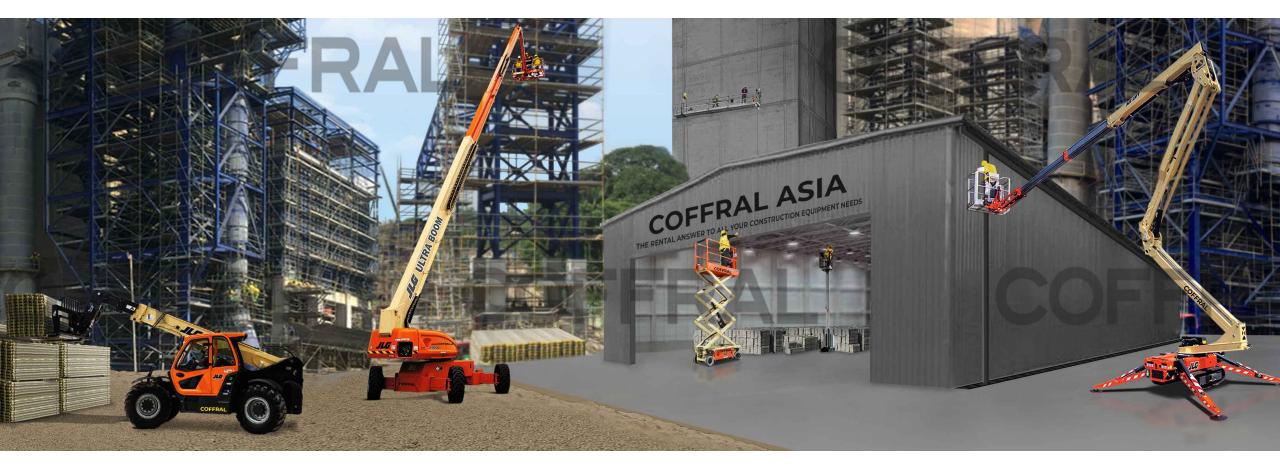

# **Aerial Platforms Equipment**

#### **PEOPLE LIFTING / MANLIFTS**

- Can reach from 15.50m to a maximum height of 43.50m.
- · Ideal for hard to reach places.
- Perfect for maximum horizontal and vertical reach.
- Diesel driven → only outside use.
- All-terrain tires.

Page 13

- Can vertically reach up to 15m high.
- Ideal for indoor maintenance and when platform extension is required,

**Scissor Lifts** 

- Electrically driven → can be used inside & outside.
- Can only be used on flat concrete flooring.

• Can reach up to 20m high.

**Spider Lifts** 

- Lightweight, as compact as possible and track-mounted booms.
- · Can fit through small gates.
- Electrically driven → can be used inside & outside.

#### **Vertical Mast Lifts**

- Can reach up to 7.50m high.
- Ideal for low-level access, inside offices and malls.
- Electrically driven → can be used inside & outside.
- Can only be used on flat concrete flooring.

#### **Telehandler**

- Lifting capacity of 4 tons at 13m height.
- Goes behind the typical forklift reach thanks to its telescopic capacity.
- Also called telescopic forklift.
- Diesel driven → only outside use.
- All-terrain tires.