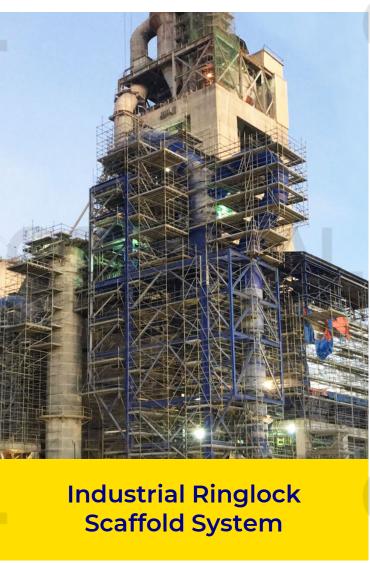

### **Gondola**

• Also known as: **Suspended Platforms** or swing stages or window washers.

1. A gondola is composed of 3 main parts:

- 1. Platform
- 2. Rooftop beams
- Electrical Hoist (hoist + central control box [CCB])
- The Hoist is CE approved. One phase hoist (230 volts) can reach up to 100m and 3 phases hoist (380 volts) can reach up to 350m or more.
- European certified: EN1808.
- Maximum length platform up to 15m using end-stirrups, and up to 19m using walk through stirrups. Platform width is fixed on 0.70m.
- Maximum load capacity of platform is 350kg/sqm.
- Possibility to create 90° angles & corners (for example: chimney application).
- Only Coffral installers can install these gondolas at your construction site, non-negotiable!