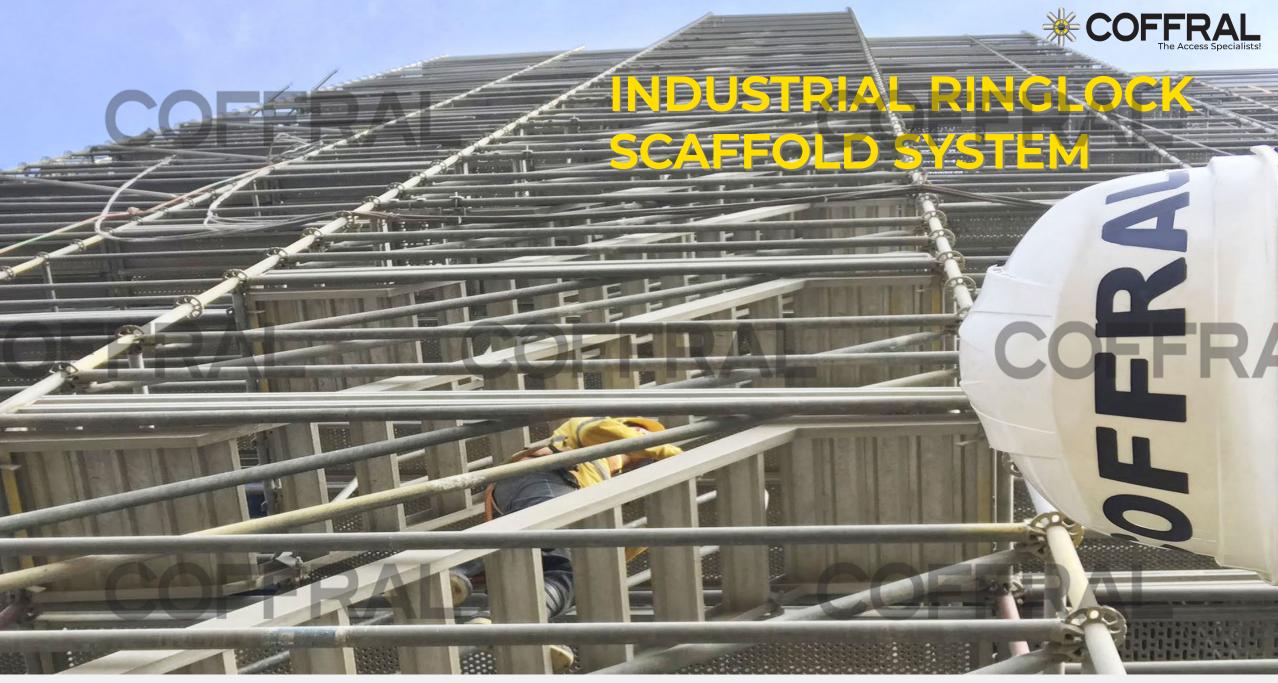

# **Industrial Ringlock Scaffold System**

# COFFRAL

- 100% Layher *Allround*® compatible Allround is the European name for industrial Ringlock.
- This industrial Ringlock is for industrial projects: compliance with the European Norms EN12810/11. This is an industrial certified scaffold.
- 100% composed of Hot Dipped Galvanized Steel and High Yield Steel.
- Modular and adjustable system with endless design possibilities.
- Can reach up to 150m height with anchorage.
- 80% faster in erection time, compared to traditional tubes & couplers.
- Coffral only uses steel decks with a load class of 4, 5, or 6 (300, 450, or 600kg/sqm).