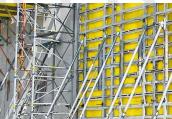

## **Vertical Formworks Solutions**

Wall Formwork

Company Presentation www.COFFRAL.ph Page 41

#### Wall Formwork - Framax panels

- Double sided formworks up to 9m height.
- Our Wall Formworks can do walls up to a 1m thick.
- Our Wall Formworks have a pressure capacity: up to 80KPa/m².
- Staggered pouring of concrete (ideal 1.50m per hours)
- Simple handling and planning. Maximizing safety.
- High number of use cycle lower follow-up costs.
- Standard panel height is 2.70m.