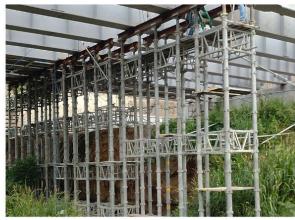

# **Industrial Ringlock Scaffold System**

# COFFRAL

- 100% Layher *Allround*® compatible Allround is the European name for industrial Ringlock.
- This industrial Ringlock is for industrial projects: compliance with the European Norms EN12810/11. This is an industrial certified scaffold.
- 100% composed of Hot Dipped Galvanized Steel and High Yield Steel.
- Modular and adjustable system with endless design possibilities.
- Can reach up to 150m height with anchorage.
- 80% faster in erection time, compared to traditional tubes & couplers.
- Coffral only uses steel decks with a load class of 4, 5, or 6 (300, 450, or 600kg/sqm).