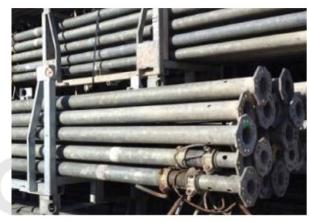

# **Shoring Solutions**

Shoring Jacks (Props)

Atlas Heavy Duty Shoring

**Trench Shoring** 

Page 26 Company Presentation www.COFFRAL.ph

Page 27 Company Presentation www.COFFRAL.ph

# **Shoring Jacks (Props)**

#### **Transportation**

Coffral truck is available to mobilize Coffral equipment.

On time delivery and fast pick up.

- Applicable for re-shoring or vertical shoring of flat slabs.
- Shoring Jack 10kN and Shoring Jack 20kN available, in accordance with EN1065.
- All Props are Hot Dipped Galvanized.
- Goes hand in hand with Staflex projects (see previous pages).