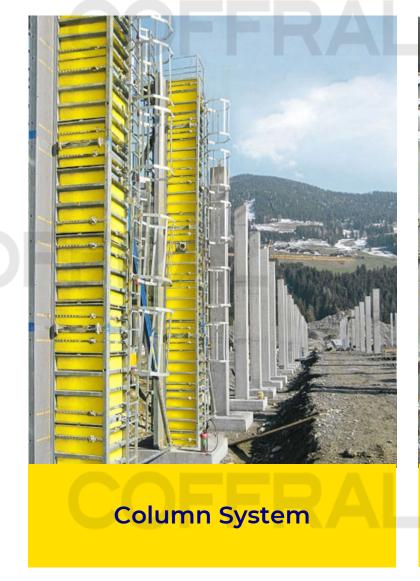

### **Column Formworks**

#### **Column System – Framax universal panels**

- Columns up to 8.10m height.
- Our smallest column size is 20cm x 20cm.
- Our biggest column size is 120cm x 120cm.
- Tie rod is applicable when two (2) panels or more is contiguous.
- No need of tie rod for dimensions that are below 1.20m x 1.20m.
- Can do square and rectangle shapes.
- Standard panel height is 2.70m.