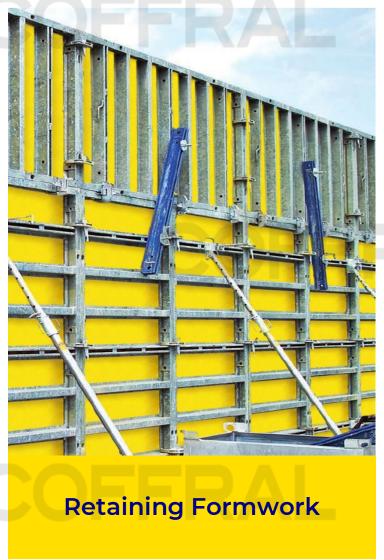

## Wall & Retaining Formworks

Get personal advice from the expert. We provide innovative customized solutions.

#### **Retaining Formwork – Framax panels**

- Single sided formworks up to 5.40m height.
- Use of supporting frames to create triangular shapes.
- Ground anchoring very important!

Page 43 Company Presentation www.COFFRAL.ph