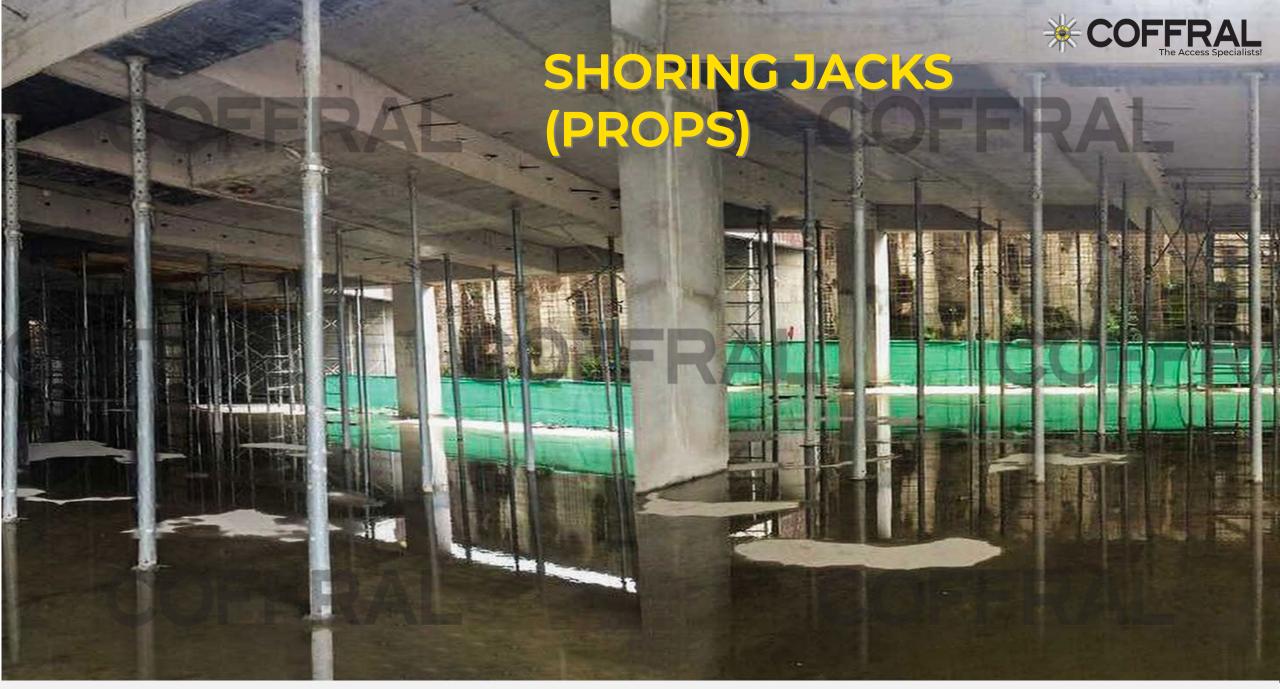

# **Shoring Jacks (Props)**

#### **Transportation**

Coffral truck is available to mobilize Coffral equipment.

On time delivery and fast pick up.

- Applicable for re-shoring or vertical shoring of flat slabs.
- Shoring Jack 10kN and Shoring Jack 20kN available, in accordance with EN1065.
- All Props are Hot Dipped Galvanized.
- Goes hand in hand with Staflex projects (see previous pages).