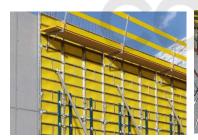

#### Wall Formwork - Framax panels

- Double sided formworks up to 9m height.
- Our Wall Formworks can do walls up to a 1m thick.
- Our Wall Formworks have a pressure capacity: up to 80KPa/m².
- Staggered pouring of concrete (ideal 1.50m per hours)
- Simple handling and planning. Maximizing safety.
- High number of use cycle lower follow-up costs.
- Standard panel height is 2.70m.