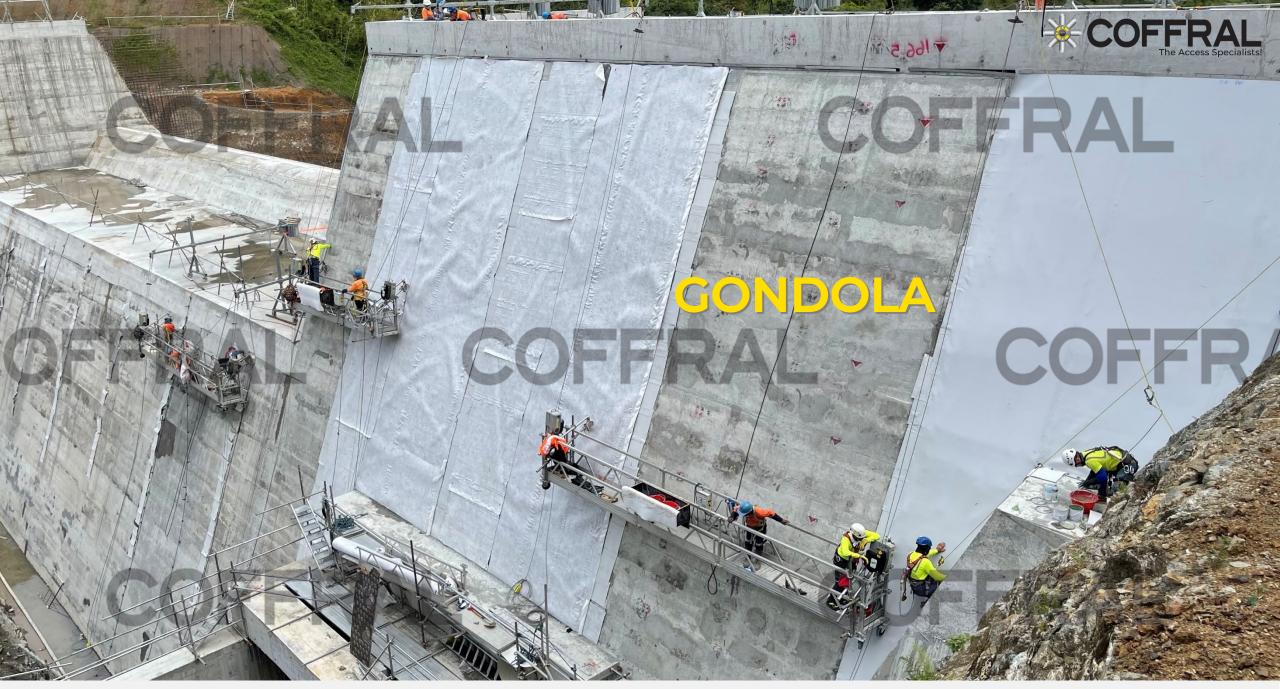

### **Gondola**

• Also known as: **Suspended Platforms** or swing stages or window washers.

1. A gondola is composed of 3 main parts:

- 1. Platform
- 2. Rooftop beams
- Electrical Hoist (hoist + central control box [CCB])
- The Hoist is CE approved. One phase hoist (230 volts) can reach up to 100m and 3 phases hoist (380 volts) can reach up to 350m or more.
- European certified: EN1808.
- Maximum length platform up to 15m using end-stirrups, and up to 19m using walk through stirrups. Platform width is fixed on 0.70m.
- Maximum load capacity of platform is 350kg/sqm.
- Possibility to create 90° angles & corners (for example: chimney application).
- Only Coffral installers can install these gondolas at your construction site, non-negotiable!

# **Gondola Projects Highlights**