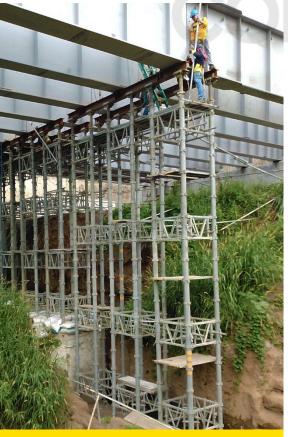

### **Staflex Concrete Slab Shoring**

# COFFRAL

- StaFlex = Stability + Flexibility
- Load capacity of 60kN or 6 Tons per leg.
- Modular System.
- Up to a floor to slab height of 15m.
- Can shore big beam or thick slabs up to 1.50m thick.
- Can be moved horizontally with a trolley or vertically with a tower crane.
- Perfect shoring application for high-rises, malls, airports, power plants and infrastructures.
- This Staflex shoring system has been invented by Jules Goudsmit, founder father of the Coffral-Group.