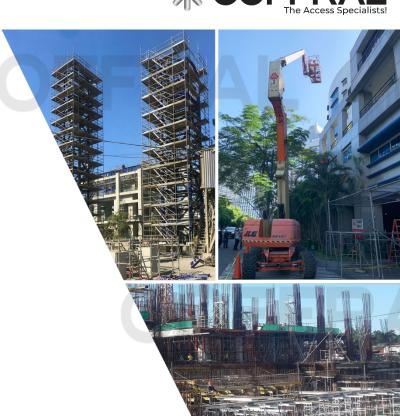

# **Aerial Platforms Equipment**

#### **PEOPLE LIFTING / MANLIFTS**

- Can reach from 15.50m to a maximum height of 43.50m.
- · Ideal for hard to reach places.
- Perfect for maximum horizontal and vertical reach.
- Diesel driven → only outside use.
- All-terrain tires.

# **Aerial Platforms Projects Highlights**

# **Industrial Ringlock Scaffold System**