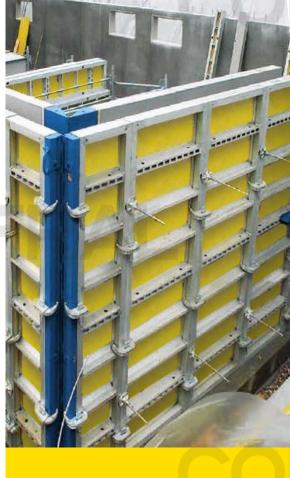

## **Vertical Formworks Solutions**

Wall Formwork

Company Presentation www.COFFRAL.ph Page 41

#### Wall Formwork - Framax panels

- Double sided formworks up to 9m height.
- Our Wall Formworks can do walls up to a 1m thick.
- Our Wall Formworks have a pressure capacity: up to 80KPa/m².
- Staggered pouring of concrete (ideal 1.50m per hours)
- Simple handling and planning. Maximizing safety.
- High number of use cycle lower follow-up costs.
- Standard panel height is 2.70m.

#### **Retaining Formwork – Framax panels**

- Single sided formworks up to 5.40m height.
- Use of supporting frames to create triangular shapes.
- Ground anchoring very important!

Page 43 Company Presentation www.COFFRAL.ph