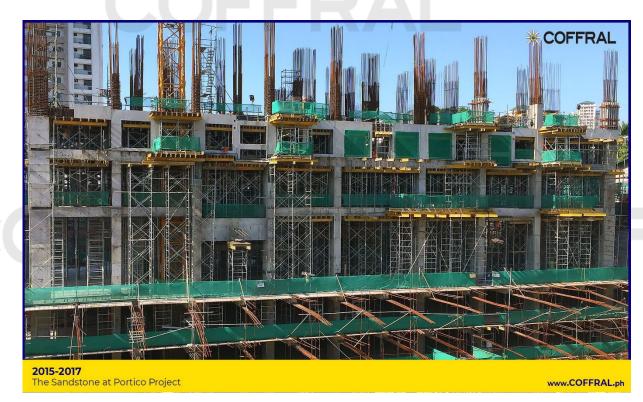

# **Industrial Ringlock Scaffold System**

# COFFRAL

- 100% Layher *Allround*® compatible Allround is the European name for industrial Ringlock.
- This industrial Ringlock is for industrial projects: compliance with the European Norms EN12810/11. This is an industrial certified scaffold.
- 100% composed of Hot Dipped Galvanized Steel and High Yield Steel.
- Modular and adjustable system with endless design possibilities.
- Can reach up to 150m height with anchorage.
- 80% faster in erection time, compared to traditional tubes & couplers.
- Coffral only uses steel decks with a load class of 4, 5, or 6 (300, 450, or 600kg/sqm).