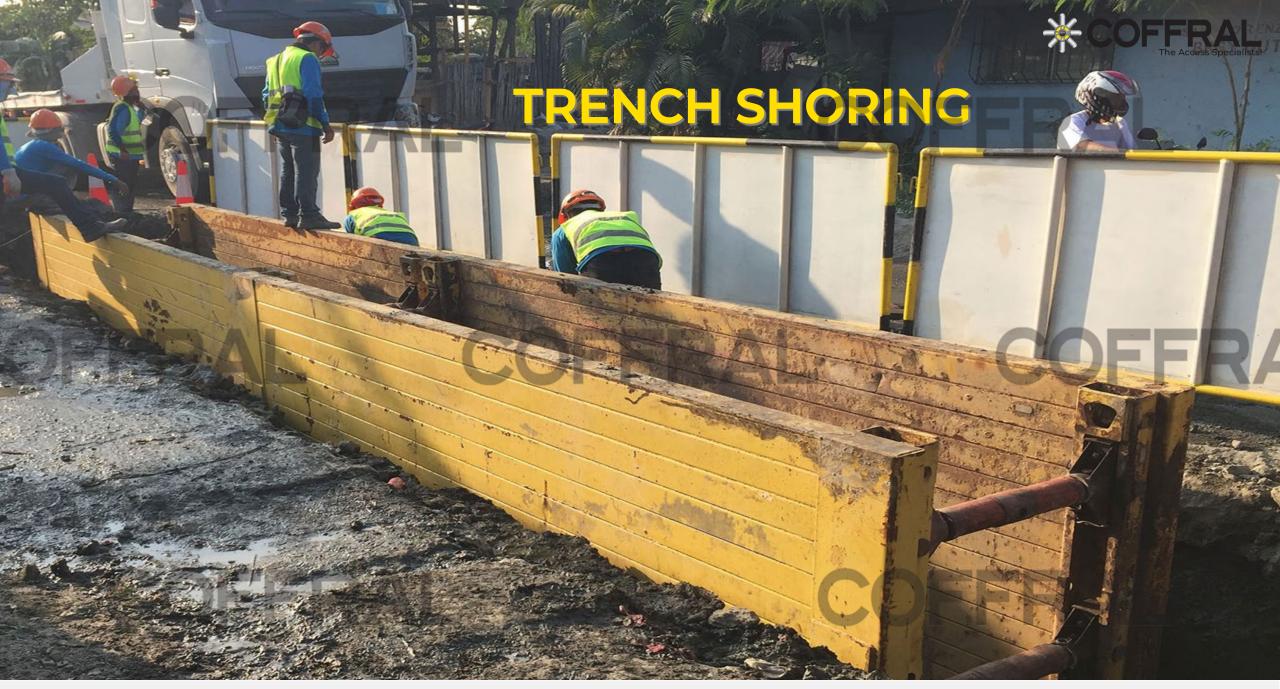

## **Trench Shoring**

#### **Transportation**

Coffral truck is available to mobilize Coffral equipment.

On time delivery and fast pick up.

- Two Models: KS 60 & KS 100. Also known as: Krings Boxes.
- The most frequently used Trench Box in the world much affordable and faster than sheet piles.
- Suitable for trenches or excavations of up to 5m deep, and a maximum of 6m wide, in all soil types.
- New Technology Maximum safety and speed!
- Needs excavator of minimum 25T and two workers for installation.