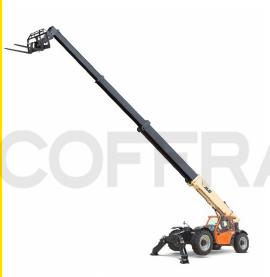

#### **Telehandler**

- Lifting capacity of 4 tons at 13m height.
- Goes behind the typical forklift reach thanks to its telescopic capacity.
- Also called telescopic forklift.
- Diesel driven → only outside use.
- All-terrain tires.